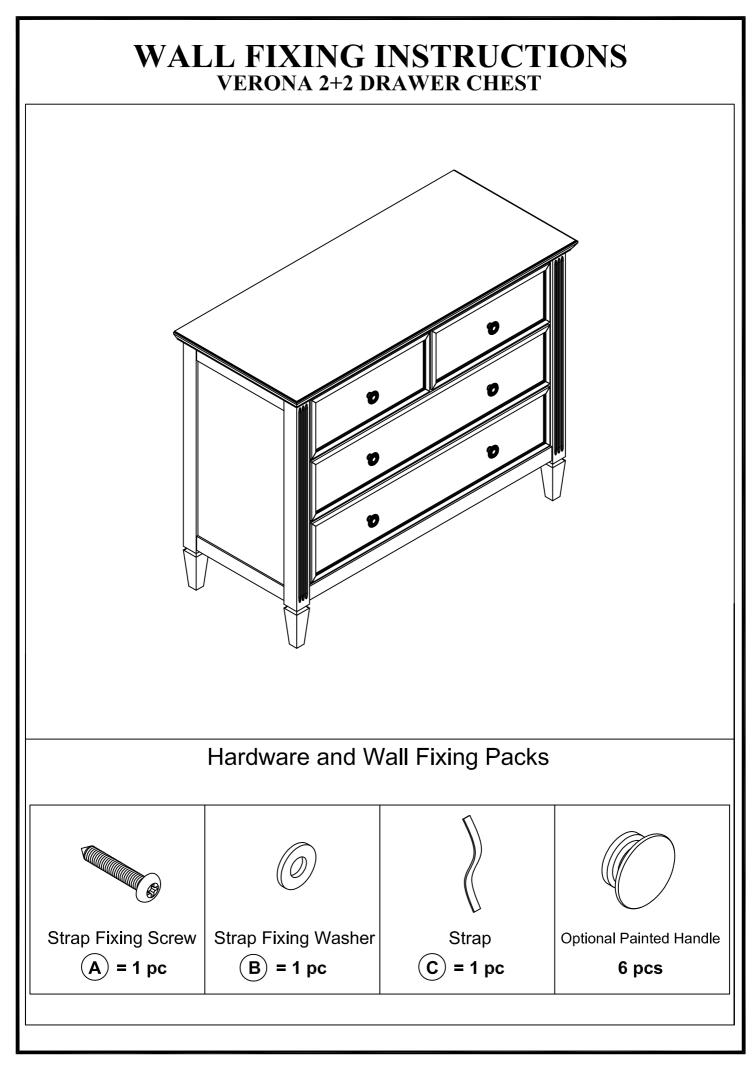

## Verona 2+2 Drawer Chest – Wall Fixing Guide

#### **PRODUCT SAFETY**

• Feather & Black strongly advise using the Anti-Tip wall fixings provided with this product however the wall fixing itself may need to be altered depending on your wall. If this fixings have been misplaced please contact our customer service team who will be more than happy to send you a replacement kit