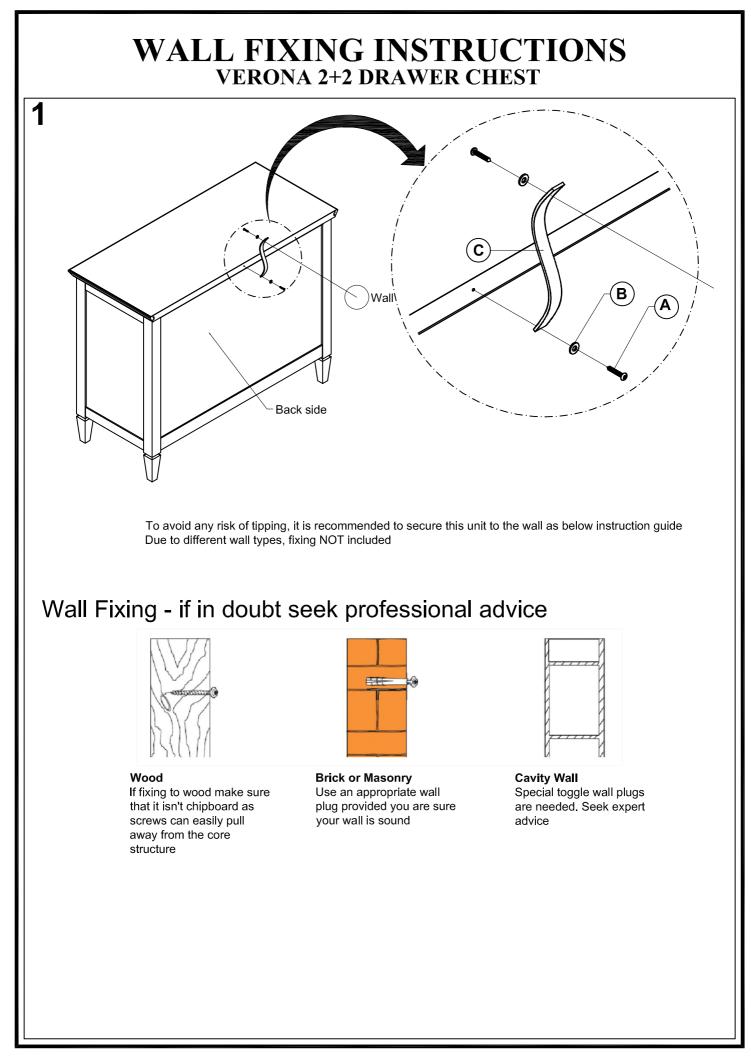

#### **PRODUCT SAFETY**

• Feather & Black strongly advise using the Anti-Tip wall fixings provided with this product however the wall fixing itself may need to be altered depending on your wall. If this fixings have been misplaced please contact our customer service team who will be more than happy to send you a replacement kit